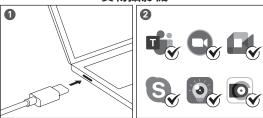

#### 軟體下載

IPEVO Visualizer 使用 IPEVO 相機掃描、錄製 和擷取影像。

IPEVO CamControl 無需使用按鈕,即可調整 相機設定。

www.ipevo.com.tw/pages/camcontrol