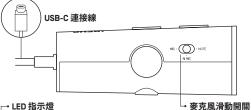

# 了解你的 **IPEVO P2V ULTRA**

AF-C = 連續自動對焦 (預設) AF-S = 單次自動對焦

關閉 = 視訊串流關閉

白色 = 視訊串流開啟 & AI 麥克風關閉 紅色 = 視訊串流開啟 & 靜音

橘色 = 視訊串流開啟 & AI 麥克風開啟

MIC = 麥克風開啟 AI MIC = 麥克風開啟 & AI 隆噪開啟

MUTE = 麥克風靜音

注意