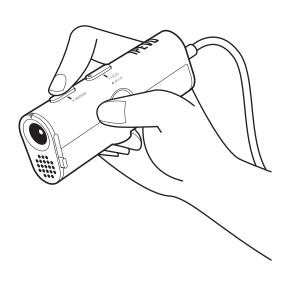

# 了解你的 **IPEVO P2V ULTRA**

AF-C = 連續自動對焦 (預設) AF-S = 單次自動對焦

關閉 = 視訊串流關閉

白色 = 視訊串流開啟 & AI 麥克風關閉 紅色 = 視訊串流開啟 & 靜音

橘色 = 視訊串流開啟 & AI 麥克風開啟

MIC = 麥克風開啟 AI MIC = 麥克風開啟 & AI 隆噪開啟

MUTE = 麥克風靜音

注意