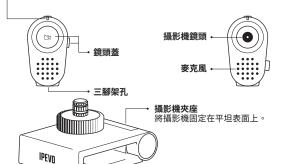

# 了解你的 **IPEVO P2V ULTRA**

AF-C = 連續自動對焦 (預設) AF-S = 單次自動對焦

關閉 = 視訊串流關閉

白色 = 視訊串流開啟 & AI 麥克風關閉 紅色 = 視訊串流開啟 & 靜音

橘色 = 視訊串流開啟 & AI 麥克風開啟

MIC = 麥克風開啟 AI MIC = 麥克風開啟 & AI 隆噪開啟

MUTE = 麥克風靜音

注意