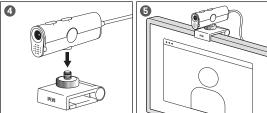

# 了解你的 **IPEVO P2V ULTRA**

AF-C = 連續自動對焦 (預設) AF-S = 單次自動對焦

關閉 = 視訊串流關閉

白色 = 視訊串流開啟 & AI 麥克風關閉 紅色 = 視訊串流開啟 & 靜音

橘色 = 視訊串流開啟 & AI 麥克風開啟

MIC = 麥克風開啟 AI MIC = 麥克風開啟 & AI 隆噪開啟

MUTE = 麥克風靜音

注意